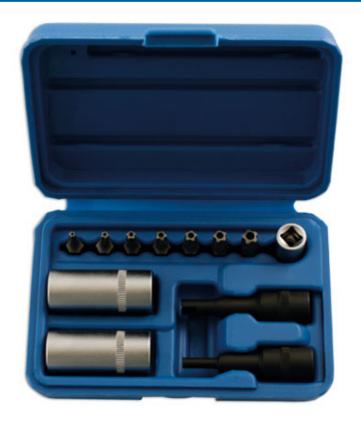

## **Air Conditioning & ECU Tool Kit**

This combination tool kit has a four piece insert nut set for the air conditioning units .

## **Additional Information**

- · 4pc valve and insert nut set for air conditioning fitted to Audi, Vauxhall/Opel and Volkswagen.
- 7 x Star\* 5 point tamperproof bits: TS10, TS15, TS20, TS25, T27, TS30 and TS40 for use on ECU, airflow, mass sensors and injection pumps.
- · For use on ECU, airflow, mass sensors and injection pumps.