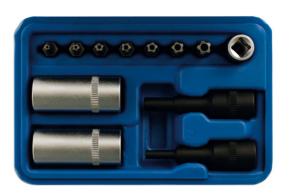

## **Air Conditioning & ECU Tool Kit**

This combination tool kit has a four piece insert nut set for the air conditioning units .

## **Additional Information**

- · 4pc valve and insert nut set for air conditioning fitted to Audi, Vauxhall/Opel and Volkswagen.
- 7 x Star\* 5 point tamperproof bits: TS10, TS15, TS20, TS25, T27, TS30 and TS40 for use on ECU, airflow, mass sensors and injection pumps.
- · For use on ECU, airflow, mass sensors and injection pumps.